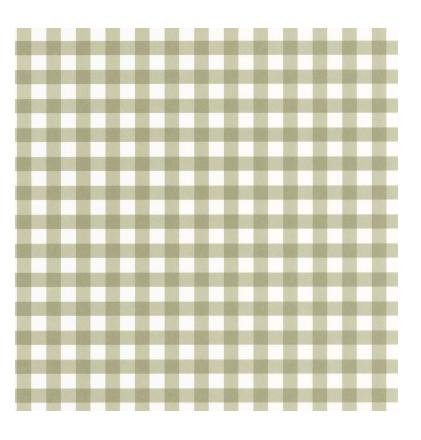

## Vichy

| Walipapel CASADEC | Wallpape | · CASADEC | 0 |
|-------------------|----------|-----------|---|
|-------------------|----------|-----------|---|

| Collection           | FLOWER MARKET                      |
|----------------------|------------------------------------|
| Reference            | 89267535                           |
| Colors               | Kaki                               |
| Hanging instructions | Non-woven                          |
| Grain                | Smooth                             |
| Width of one roll    | 53 cm / 21 Inches                  |
| Length               | Sold by roll of 10.05 m / 11 yards |
| Match                | Straight match                     |
| Vertical repeat      | 4cm / 2 inches                     |
| Weight in g/m²       | 147                                |
| Care                 | Washable                           |
| Apply paste          | Paste the wall                     |
| Removal              | Dry strip                          |
| Norme COV            | A+                                 |
| European fire-rating | B s1 d0                            |