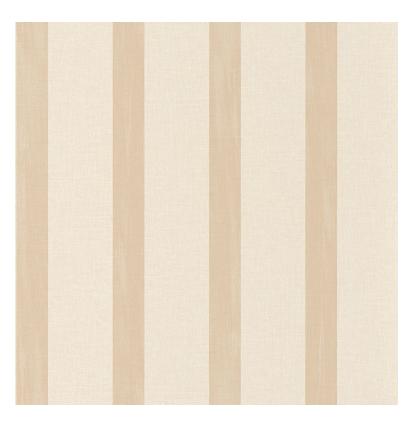

## Cyrene

| SELIO                              | Wallpaper CASELIO    |
|------------------------------------|----------------------|
| DANAE                              | Collection           |
| 103661010                          | Reference            |
| Sable                              | Colors               |
| ctions Vinyl, non-woven backed     | Hanging instructions |
| Smooth                             | Grain                |
| # 53 cm / 21 Inches                | Width of one roll    |
| Sold by roll of 10.05 m / 11 yards | Length               |
| Free match                         | Match                |
| 53cm / 21 inches                   | Vertical repeat      |
| 220                                | Weight in g/m²       |
| Washable- scrubbable               | Care                 |
| Paste the wall                     | Apply paste          |
| Dry strip                          | Removal              |
| A+                                 | Norme COV            |